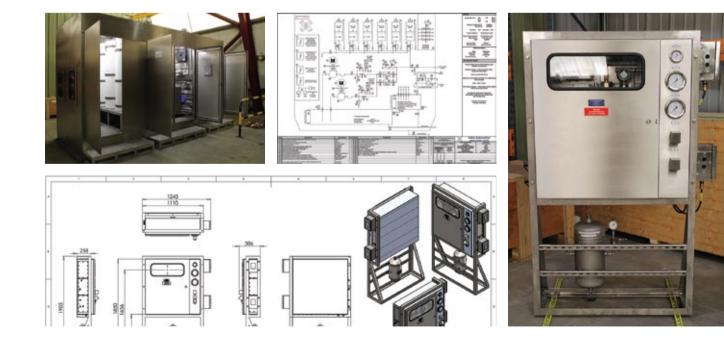

### VALVE AUTOMATION

The Score Group have been involved in valve automation for over 30 years. During this time our valve automation services have evolved to include the design and manufacturing of complex pneumatic and hydraulic instrument control systems. We have a proven track record of supplying these complex control systems to major oil and gas operators.

### Our services include but are not limited to the following:

- Design and manufacture of standard pneumatic/hydraulic control panels (Fast-track delivery)
- Large stock of instrumentation fittings and tubing (316SS, 6Mo, Inc825, Tungum etc.)
- Large stock of pneumatic and hydraulic quarter turn actuators
- Large stock of instrumentation components
- Actuator torque testing
- HPU and HIPPS design, manufacture and maintenance
- Complete valve automation retrofit onto manual valves
- Troubleshooting and refurbishment of existing control systems
- Trained pool of instrument technicians