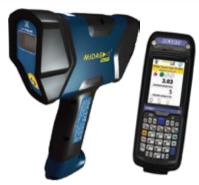

**HHD** 

Ultra-Portable Acoustic Emissions (AE) Valve Condition Monitoring Device. Manually Survey, Find & Quantify Through Valve Leaks.