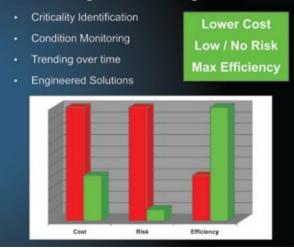

#### Delivering improvements in:-

- Safety performance
- Environmental performance
- Financial performance

Common approaches to Valve Management:-

Expensive

**High Risk** 

Inefficient

- Maintain Just in Case
- Run to Failure
- Failure Response
- Replace like to like

Positive changes you can make by implementing MIDAS<sup>®</sup> Valve Diagnostics...